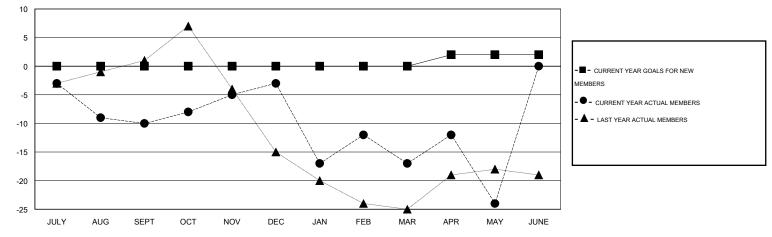

## GMT: Judy Hankom

| LOCATION IOWA |
|---------------|
|---------------|

| Clubs                      |                  |           |                  |                  | Members<br>RESULTS FOR 2015-2016 |                    |                                     |                    |                  |
|----------------------------|------------------|-----------|------------------|------------------|----------------------------------|--------------------|-------------------------------------|--------------------|------------------|
| RESULTS FOR 2015-2016      |                  |           |                  |                  |                                  |                    |                                     |                    |                  |
| QUARTER                    | NEW CLUB<br>GOAL | NEW CLUBS | DROPPED<br>CLUBS | NET<br>GAIN/LOSS | QUARTER                          | NEW MEMBER<br>GOAL | CHARTER AND<br>NEW MEMBERS<br>ADDED | DROPPED<br>MEMBERS | NET<br>GAIN/LOSS |
| JULY/AUG/SEPT              | 0                | 0         | 0                | 0                | JULY/AUG/SEPT                    | 0                  | 22                                  | 32                 | -10              |
| OCT/NOV/DEC<br>JAN/FEB/MAR | 0<br>0           | 0<br>0    | 0<br>0           | 0                | OCT/NOV/DEC                      | 0<br>0             | 31<br>33                            | 24<br>47           | 7<br>-14         |
| APR/MAY/JUNE               | 0                | 0         | 0                | 0                | APR/MAY/JUNE                     | 2                  | 18                                  | 25                 | -7               |